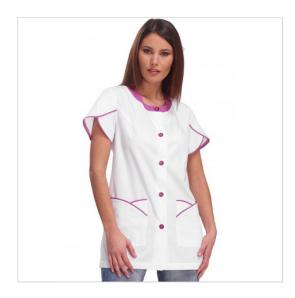

## **SCHEDA PRODOTTO**

Tunic Gretel White + Violet SIGGI

Riferimento: SIGCS0859-0725

| Areas of Use       | Hotel Industry           |
|--------------------|--------------------------|
|                    | Beauty                   |
|                    | HEALTHCARE               |
| Color              | White                    |
| Composition Fabric | 65% Polyester 35% Cotton |
| Design             | Monochrome               |
| Fabric weight      | 130 gr/mq                |
| Kind of Closure    | Fixed buttons            |
| Length             | Short                    |
| Model              | Woman                    |
| Number of Buttons  | Five                     |
| Number of Pockets  | Two                      |
| Product Line       | Gretel                   |
| Product category   | Short coats              |
| Season             | Summer                   |
| Secondary Color    | Fuchsia                  |
| Special Sizes      | Big Size                 |
| Type of Neck       | Crew neck                |
| Type of Sleeves    | Short                    |