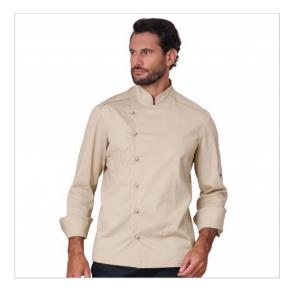

## SCHEDA PRODOTTO

Jacket GABRIEL beige SIGGI

Riferimento: SIG28GA0209/BEIGE

| Areas of Use       | CATERING                                |
|--------------------|-----------------------------------------|
| Color              | Colorful                                |
|                    | Beige                                   |
| Composition Fabric | 55% Cotton - 42% Polyester - 3% Elastan |
| Cuffs              | Open                                    |
| Design             | Monochrome                              |
| Fabric Type        | Stretch                                 |
| Fabric weight      | 160 gr/mq                               |
| Kind of Closure    | Removable buttons                       |
| Kind of fit        | Slim                                    |
| Model              | Man                                     |
| Number of Buttons  | Six                                     |
| Number of Pockets  | One                                     |
| Product Line       | Gabriel                                 |
| Product category   | Jackets                                 |
| Season             | All season                              |
| Special Sizes      | Big Size                                |
| Type of Neck       | Mandarin                                |
| Type of Sleeves    | Long                                    |