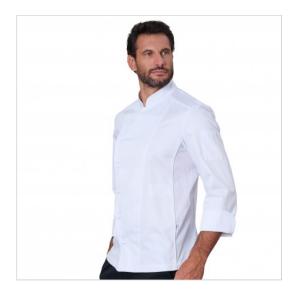

## **SCHEDA PRODOTTO**

Jacket GABRIEL SIGGI

Riferimento: SIG28GA0209/00-0757

| Areas of Use       | CATERING                                |
|--------------------|-----------------------------------------|
| Color              | White                                   |
| Composition Fabric | 55% Cotton - 42% Polyester - 3% Elastan |
| Cuffs              | Open                                    |
| Design             | Monochrome                              |
| Fabric Type        | Stretch                                 |
| Fabric weight      | 160 gr/mq                               |
| Kind of Closure    | Removable buttons                       |
| Kind of fit        | Slim                                    |
| Model              | Man                                     |
| Number of Buttons  | Six                                     |
| Number of Pockets  | One                                     |
| Product Line       | Gabriel                                 |
| Product category   | Jackets                                 |
| Season             | All season                              |
| Special Sizes      | Big Size                                |
| Type of Neck       | Mandarin                                |
| Type of Sleeves    | Long                                    |