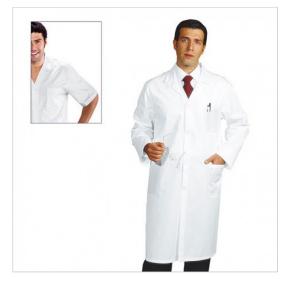

## SCHEDA PRODOTTO

Gown short sleeveWhite cm 110 ISACCO 060100M

Riferimento: ISA060100M

| Areas of Use       | Food Industry   |
|--------------------|-----------------|
|                    | Beauty          |
|                    | Food & Beverage |
|                    | HEALTHCARE      |
|                    | Hotel Industry  |
| Back-belt          | with Button     |
| Color              | White           |
| Composition Fabric | 100% Cotton     |
| Design             | Monochrome      |
| Fabric weight      | 190 gr/mq       |
| Kind of Closure    | Fixed buttons   |
| Length             | Long            |
| Model              | Man             |
| Number of Buttons  | Four            |
| Number of Pockets  | Three           |
| Product Line       | Classic Gowns   |
| Product category   | Gowns           |
| Season             | Summer          |
| Type of Neck       | Classic         |
| Type of Sleeves    | Short           |