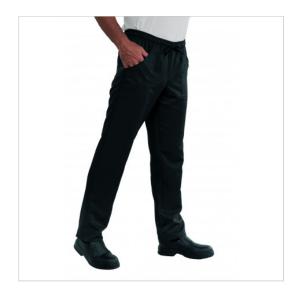

## **SCHEDA PRODOTTO**

Trousers s. Dry Black ISACCO 044301

Riferimento: ISA044301

| Areas of Use       | HEALTHCARE              |
|--------------------|-------------------------|
|                    | CATERING                |
|                    | Food Industry           |
|                    | Beauty                  |
|                    | Food & Beverage         |
| Color              | Black                   |
| Composition Fabric | 100% Polyester Superdry |
| Design             | Monochrome              |
| Fabric Type        | Stain-resistant         |
|                    | Microfiber              |
| Fabric weight      | 130 gr/mq               |
| Kind of Closure    | with Laces              |
| Length             | Long                    |
| Model              | Unisex                  |
| Number of Pockets  | Three                   |
| Product Line       | Elastic Band Trousers   |
| Product category   | Trousers                |
| Season             | All season              |
| Trouser Model      | Elastic waist           |