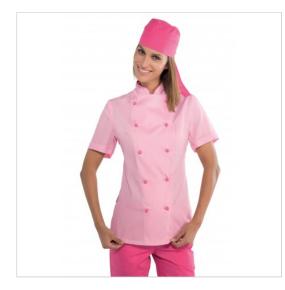

## SCHEDA PRODOTTO

Jacket lady extra light Pink Fuchsiashort sleevelSACCO 057523M

Riferimento: ISA057523M

| Areas of Use       | CATERING                 |
|--------------------|--------------------------|
|                    | Food & Beverage          |
| Color              | Colorful                 |
|                    | Pink                     |
| Composition Fabric | 65% Polyester 35% Cotton |
| Design             | Monochrome               |
| Fabric weight      | 125 gr/mq                |
| Kind of Closure    | Removable buttons        |
| Model              | Woman                    |
| Number of Buttons  | Ten                      |
| Number of Pockets  | without Pockets          |
| Product Line       | Lady Jackets             |
| Product category   | Jackets                  |
| Season             | Summer                   |
| Secondary Color    | Fuchsia                  |
| Type of Neck       | Mandarin                 |
| Type of Sleeves    | Short                    |