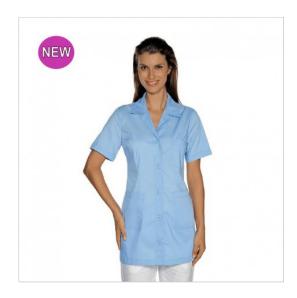

## **SCHEDA PRODOTTO**

Tunic marbellashort sleeveazure 65% Polyester 35% Cotton - ISACCO 031590M

Riferimento: ISA031590M

| Areas of Use       | HEALTHCARE               |
|--------------------|--------------------------|
|                    | Beauty                   |
| Color              | Colorful                 |
|                    | Light Blue               |
| Composition Fabric | 65% Polyester 35% Cotton |
| Design             | Monochrome               |
| Fabric weight      | 125 gr/mq                |
| Kind of Closure    | Fixed buttons            |
| Length             | Short                    |
| Model              | Woman                    |
| Number of Buttons  | Five                     |
| Number of Pockets  | Three                    |
| Product Line       | Marbella                 |
| Product category   | Short coats              |
| Season             | Summer                   |
| Type of Neck       | Classic                  |
| Type of Sleeves    | Short                    |