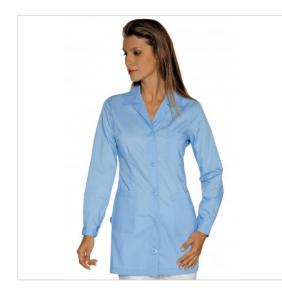

## SCHEDA PRODOTTO

Tunic marbella azure 65% Polyester 35% Cotton-ISACCO 031590

Riferimento: ISA031590

| Areas of Use       | HEALTHCARE               |
|--------------------|--------------------------|
|                    | Beauty                   |
| Color              | Colorful                 |
|                    | Light Blue               |
| Composition Fabric | 65% Polyester 35% Cotton |
| Cuffs              | with Button              |
| Design             | Monochrome               |
| Fabric weight      | 125 gr/mq                |
| Kind of Closure    | Fixed buttons            |
| Length             | Short                    |
| Model              | Woman                    |
| Number of Buttons  | Five                     |
| Number of Pockets  | Three                    |
| Product Line       | Marbella                 |
| Product category   | Short coats              |
| Season             | All season               |
| Type of Neck       | Classic                  |
| Type of Sleeves    | Long                     |