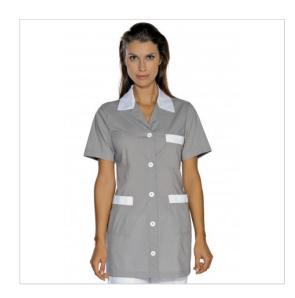

## **SCHEDA PRODOTTO**

Tunic marbellashort sleeveGrey + White ISACCO 031512M

Riferimento: ISA031512M

| Areas of Use       | Beauty                   |
|--------------------|--------------------------|
| 711000 01 000      |                          |
|                    | HEALTHCARE               |
| Color              | Colorful                 |
|                    | Grey                     |
| Composition Fabric | 65% Polyester 35% Cotton |
| Design             | Monochrome               |
| Fabric weight      | 125 gr/mq                |
| Kind of Closure    | Fixed buttons            |
| Length             | Short                    |
| Model              | Woman                    |
| Number of Buttons  | Five                     |
| Number of Pockets  | Three                    |
| Product Line       | Marbella                 |
| Product category   | Short coats              |
| Season             | Summer                   |
| Secondary Color    | White                    |
| Type of Neck       | Classic                  |
| Type of Sleeves    | Short                    |