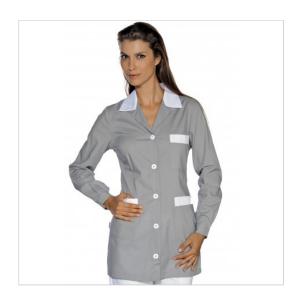

## **SCHEDA PRODOTTO**

Tunic marbella Grey + White ISACCO 031512

Riferimento: ISA031512

| Areas of Use       | Beauty                   |
|--------------------|--------------------------|
|                    | HEALTHCARE               |
| Color              | Colorful                 |
|                    | Grey                     |
| Composition Fabric | 65% Polyester 35% Cotton |
| Cuffs              | with Button              |
| Design             | Monochrome               |
| Fabric weight      | 125 gr/mq                |
| Kind of Closure    | Fixed buttons            |
| Length             | Short                    |
| Model              | Woman                    |
| Number of Buttons  | Five                     |
| Number of Pockets  | Three                    |
| Product Line       | Marbella                 |
| Product category   | Short coats              |
| Season             | All season               |
| Secondary Color    | White                    |
| Type of Neck       | Classic                  |
| Type of Sleeves    | Long                     |