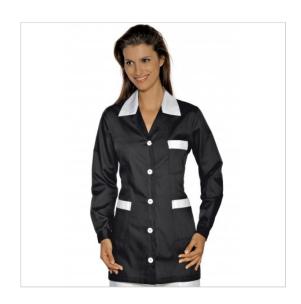

## **SCHEDA PRODOTTO**

Tunic marbella Black + White 65% Polyester 35% Cotton - ISACCO 031501

Riferimento: ISA031501

| Areas of Use       | HEALTHCARE               |
|--------------------|--------------------------|
|                    | Beauty                   |
| Color              | Black                    |
| Composition Fabric | 65% Polyester 35% Cotton |
| Cuffs              | with Button              |
| Design             | Monochrome               |
| Fabric weight      | 125 gr/mq                |
| Kind of Closure    | Fixed buttons            |
| Length             | Short                    |
| Model              | Woman                    |
| Number of Buttons  | Five                     |
| Number of Pockets  | Three                    |
| Product Line       | Marbella                 |
| Product category   | Short coats              |
| Season             | All season               |
| Secondary Color    | White                    |
| Type of Neck       | Classic                  |
| Type of Sleeves    | Long                     |