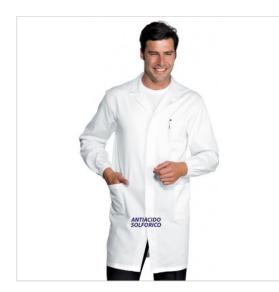

## SCHEDA PRODOTTO

Gown antacid sulfuric big size White 3XL ISACCO 060010A

Riferimento: ISA060010A

| Areas of Use       | HEALTHCARE               |
|--------------------|--------------------------|
| Color              | White                    |
| Composition Fabric | 65% Polyester 35% Cotton |
| Cuffs              | with Elastic             |
| Design             | Monochrome               |
| Fabric Type        | Antacid                  |
| Fabric weight      | 195 gr/mq                |
| Kind of Closure    | Snaps                    |
| Length             | Long                     |
| Model              | Man                      |
| Number of Buttons  | Four                     |
| Number of Pockets  | Three                    |
| Product Line       | Classic Gowns            |
| Product category   | Gowns                    |
| Season             | All season               |
| Special Sizes      | Big Size                 |
| Type of Neck       | Classic                  |
| Type of Sleeves    | Long                     |