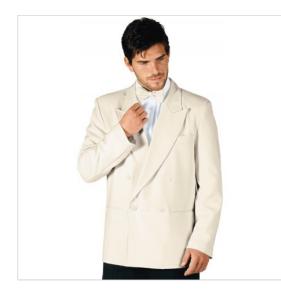

## SCHEDA PRODOTTO

Jacket Double-breasted Neck Peack Lapel Cream ISACCO 054105

Riferimento: ISA054105

| Areas of Use       | CATERING        |
|--------------------|-----------------|
|                    | Hotel Industry  |
| Color              | Cream           |
|                    | Colorful        |
| Composition Fabric | 100% Polyester  |
| Cuffs              | Open            |
| Design             | Monochrome      |
| Fabric weight      | 220 gr/mq       |
| Inner lining       | Front           |
| Kind of Closure    | Fixed buttons   |
| Model              | Man             |
| Number of Buttons  | Four            |
| Number of Pockets  | Three           |
| Product Line       | Classic Jackets |
| Product category   | Jackets         |
| Season             | All season      |
| Type of Neck       | Double-breasted |
|                    | Peack Lapel     |
| Type of Sleeves    | Long            |
| Type of lining     | 100% Polyester  |