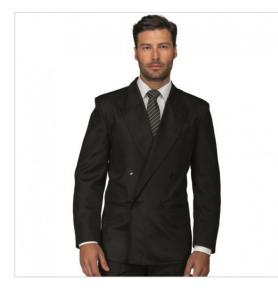

## SCHEDA PRODOTTO

Jacket Double-breasted Neck Peack Lapel Black ISACCO 054101

Riferimento: ISA054101

| Areas of Use       | CATERING        |
|--------------------|-----------------|
|                    | Hotel Industry  |
| Color              | Black           |
| Composition Fabric | 100% Polyester  |
| Cuffs              | Open            |
| Design             | Monochrome      |
| Fabric weight      | 220 gr/mq       |
| Inner lining       | Front           |
| Kind of Closure    | Fixed buttons   |
| Model              | Man             |
| Number of Buttons  | Four            |
| Number of Pockets  | Three           |
| Product Line       | Classic Jackets |
| Product category   | Jackets         |
| Season             | All season      |
| Type of Neck       | Double-breasted |
|                    | Peack Lapel     |
| Type of Sleeves    | Long            |
| Type of lining     | 100% Polyester  |