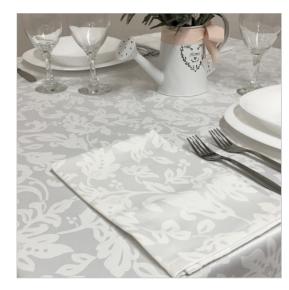

## **SCHEDA PRODOTTO**

Tablecloths Amalfi White

Riferimento: AMALFI BIANCO

| Allowed Program of Drying       | Reduced temperature                          |
|---------------------------------|----------------------------------------------|
| Bleaching                       | admitted to cold chlorine in dilute solution |
| Color                           | White                                        |
| Colouration Indanthrene IDH     | Yes                                          |
| Composition Fabric              | Cotton 46% Polyester 54%                     |
| Delivery time                   | Available                                    |
| Design                          | Damasked                                     |
| Dry Cleaning                    | Admitted                                     |
| Drying                          | Rotating drum admitted                       |
| Fabric weight                   | 255 gr/mq                                    |
| Hem                             | Linear Pattern                               |
| Manufactoring                   | Hem cm 1,6 with overlapping corners          |
| Maximum temperature for ironing | 150 degree centigrade                        |
| Maximum temperature for washing | Max 80 degree centigrade                     |
| Product category                | Tablecloths – Various Sizes                  |
| Recommended use                 | Catering – Banqueting – Industrial laundry   |
| Shrinkage after washing         | Texture 3% - weft 6%                         |
| Size (Cm.)                      | 150x150 customizable                         |
| Style                           | Elegant                                      |
| Tablecloth series               | Amalfi                                       |
| recommended washing temperature | Max 60 degree centigrade                     |
| woven armor                     | Jaquard twill diagonal                       |
|                                 |                                              |