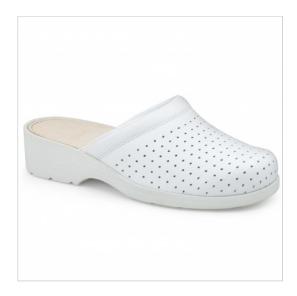

## **SCHEDA PRODOTTO**

Clog 2200 soldini

Riferimento: SOLD2200

| Areas of Use                            | Various                  |
|-----------------------------------------|--------------------------|
| Delivery time                           | Immediate                |
| Heel energy absorption                  | Yes                      |
| Inner lining                            | non-woven fabric         |
| Manufactoring                           | AGO                      |
| Model                                   | Unisex                   |
| Non-Slip SRC                            | Yes                      |
| Oilproof sole                           | Yes                      |
| Plantar                                 | Anatomical               |
| Product category                        | Sabot                    |
| Promotion                               | Unbeatable price         |
| Season                                  | All season               |
| Sole                                    | Polyurethane             |
| Upper                                   | Grain perforated leather |
| category of personal protective equipme | 2nd Cat.                 |
| certification                           | ОВ                       |
| reference law                           | EN ISO 20347             |