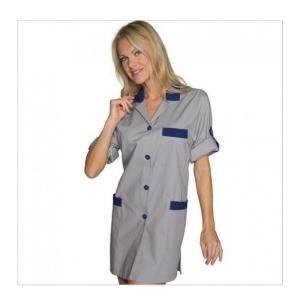

## **SCHEDA PRODOTTO**

Tunic york Grey + Blue ISACCO 016012

Riferimento: ISA016012

| Areas of Use       | Hotel Industry           |
|--------------------|--------------------------|
|                    | Beauty                   |
|                    | Food Industry            |
|                    | HEALTHCARE               |
| Color              | Colorful                 |
|                    | Grey                     |
| Composition Fabric | 65% Polyester 35% Cotton |
| Cuffs              | with Button              |
| Design             | Monochrome               |
| Fabric weight      | 125 gr/mq                |
| Kind of Closure    | Fixed buttons            |
| Length             | Short                    |
| Model              | Woman                    |
| Number of Buttons  | Four                     |
| Number of Pockets  | Three                    |
| Product Line       | York                     |
| Product category   | Short coats              |
| Season             | All season               |
| Secondary Color    | Blue                     |
| Type of Neck       | Classic                  |
| Type of Sleeves    | Long                     |