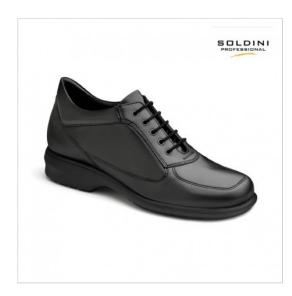

## **SCHEDA PRODOTTO**

Footwear Adige 46616 Soldini

Riferimento: SOLD46616

| Antistatic footwear                     | Yes                                |
|-----------------------------------------|------------------------------------|
| Areas of Use                            | Uniforms                           |
| Heel energy absorption                  | Yes                                |
| Hydro Upper                             | Yes                                |
| Hydro footwear                          | Yes                                |
| Inner lining                            | Klimatex                           |
|                                         | Whole                              |
| Insole                                  | Antistatic felt                    |
| Kind of Closure                         | with Laces                         |
| Manufactoring                           | AGO                                |
| Model                                   | Woman                              |
| Non-Slip SRC                            | Yes                                |
| Oilproof sole                           | Yes                                |
| Plantar                                 | Leather                            |
| Product category                        | Flat Shoes                         |
| Promotion                               | Unbeatable price                   |
| Season                                  | Winter                             |
| Sole                                    | Polyurethane with valve            |
| Type of lining                          | Leather                            |
| Upper                                   | Full water-repellent grain leather |
| category of personal protective equipme | 2nd Cat.                           |
| certification                           | 02                                 |
| reference law                           | EN ISO 20347                       |