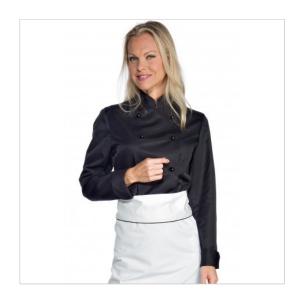

## **SCHEDA PRODOTTO**

Jacket lady super dry Black ISACCO 057551

Riferimento: ISA057551

| Areas of Use       | CATERING                |
|--------------------|-------------------------|
| Color              | Black                   |
| Composition Fabric | 100% Polyester Superdry |
| Cuffs              | Open                    |
| Design             | Monochrome              |
| Fabric Type        | Stain-resistant         |
|                    | Microfiber              |
| Fabric weight      | 130 gr/mq               |
| Kind of Closure    | Removable buttons       |
| Model              | Woman                   |
| Number of Buttons  | Ten                     |
| Number of Pockets  | without Pockets         |
| Product Line       | Lady Jackets            |
| Product category   | Jackets                 |
| Season             | All season              |
| Type of Neck       | Mandarin                |
| Type of Sleeves    | Long                    |