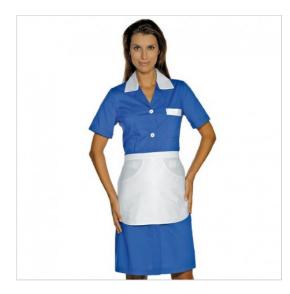

## **SCHEDA PRODOTTO**

Gown positano Electric blue/WhitewithApron ISACCO 008906G

Riferimento: ISA008906G

| Areas of Hea       | Hatal Indicator          |
|--------------------|--------------------------|
| Areas of Use       | Hotel Industry           |
| Back-belt          | Fix                      |
| Color              | Colorful                 |
|                    | Electric blue            |
| Composition Fabric | 65% Polyester 35% Cotton |
| Design             | Monochrome               |
| Fabric weight      | 125 gr/mq                |
| Kind of Closure    | Fixed buttons            |
| Length             | Long                     |
| Model              | Woman                    |
| Number of Buttons  | Five                     |
| Number of Pockets  | Three                    |
| Product Line       | Positano                 |
| Product category   | Gowns                    |
| Season             | All season               |
| Secondary Color    | White                    |
| Type of Neck       | Classic                  |
| Type of Sleeves    | Short                    |