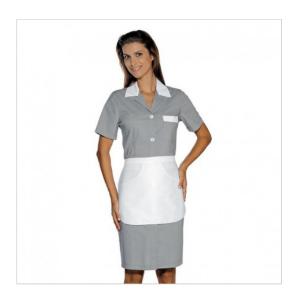

## **SCHEDA PRODOTTO**

Gown positano Grey/WhitewithApron ISACCO 008912G

Riferimento: ISA008912G

| Areas of Use       | Hotel Industry           |
|--------------------|--------------------------|
| Back-belt          | Fix                      |
| Color              | Colorful                 |
|                    | Grey                     |
| Composition Fabric | 65% Polyester 35% Cotton |
| Design             | Monochrome               |
| Fabric weight      | 125 gr/mq                |
| Kind of Closure    | Fixed buttons            |
| Length             | Long                     |
| Model              | Woman                    |
| Number of Buttons  | Five                     |
| Number of Pockets  | Three                    |
| Product Line       | Positano                 |
| Product category   | Gowns                    |
| Season             | All season               |
| Secondary Color    | White                    |
| Type of Neck       | Classic                  |
| Type of Sleeves    | Short                    |