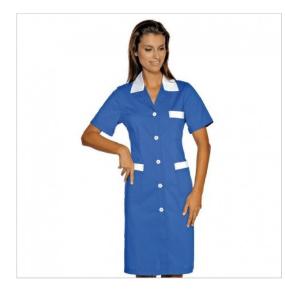

## SCHEDA PRODOTTO

Gown positanoshort sleeveElectric blue/White ISACCO 008906M

Riferimento: ISA008906M

| Areas of Use       | Hotel Industry           |
|--------------------|--------------------------|
|                    | Beauty                   |
|                    | Food Industry            |
|                    | HEALTHCARE               |
| Back-belt          | Fix                      |
| Color              | Colorful                 |
|                    | Electric blue            |
| Composition Fabric | 65% Polyester 35% Cotton |
| Design             | Monochrome               |
| Fabric weight      | 125 gr/mq                |
| Kind of Closure    | Fixed buttons            |
| Length             | Long                     |
| Model              | Woman                    |
| Number of Buttons  | Five                     |
| Number of Pockets  | Three                    |
| Product Line       | Positano                 |
| Product category   | Gowns                    |
| Season             | Summer                   |
| Secondary Color    | White                    |
| Type of Neck       | Classic                  |
| Type of Sleeves    | Short                    |