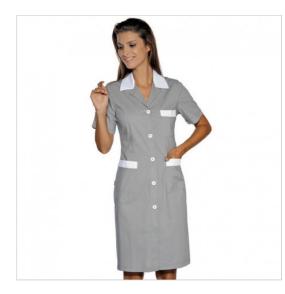

## SCHEDA PRODOTTO

Gown positanoshort sleeveGrey/White ISACCO 008912M

Riferimento: ISA008912M

| Areas of Use       | Hotel Industry           |
|--------------------|--------------------------|
|                    | HEALTHCARE               |
| Back-belt          | Fix                      |
| Color              | Colorful                 |
|                    | Grey                     |
| Composition Fabric | 65% Polyester 35% Cotton |
| Design             | Monochrome               |
| Fabric weight      | 125 gr/mq                |
| Kind of Closure    | Fixed buttons            |
| Length             | Long                     |
| Model              | Woman                    |
| Number of Buttons  | Five                     |
| Number of Pockets  | Three                    |
| Product Line       | Positano                 |
| Product category   | Gowns                    |
| Season             | Summer                   |
| Secondary Color    | White                    |
| Type of Neck       | Classic                  |
| Type of Sleeves    | Short                    |