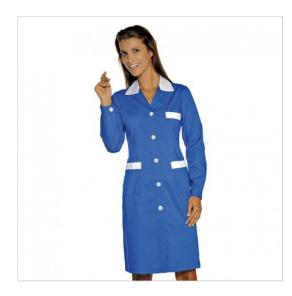

## **SCHEDA PRODOTTO**

Gown positano Electric blue/White ISACCO 008906

Riferimento: ISA008906

| Areas of Use       | Hotel Industry           |
|--------------------|--------------------------|
|                    | Beauty                   |
|                    | Food Industry            |
|                    | HEALTHCARE               |
| Back-belt          | Fix                      |
| Color              | Colorful                 |
|                    | Electric blue            |
| Composition Fabric | 65% Polyester 35% Cotton |
| Cuffs              | with Button              |
| Design             | Monochrome               |
| Fabric weight      | 125 gr/mq                |
| Kind of Closure    | Fixed buttons            |
| Length             | Long                     |
| Model              | Woman                    |
| Number of Buttons  | Five                     |
| Number of Pockets  | Three                    |
| Product Line       | Positano                 |
| Product category   | Gowns                    |
| Season             | All season               |
| Secondary Color    | White                    |
| Type of Neck       | Classic                  |
| Type of Sleeves    | Long                     |