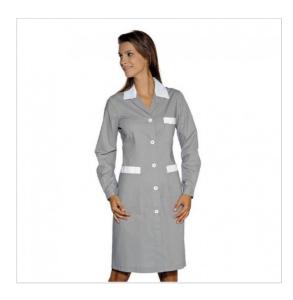

## **SCHEDA PRODOTTO**

Gown positano Grey/White ISACCO 008912

Riferimento: ISA008912

| Areas of Use       | Hotel Industry           |
|--------------------|--------------------------|
|                    | HEALTHCARE               |
| Back-belt          | Fix                      |
| Color              | Colorful                 |
|                    | Grey                     |
| Composition Fabric | 65% Polyester 35% Cotton |
| Cuffs              | with Button              |
| Design             | Monochrome               |
| Fabric weight      | 125 gr/mq                |
| Kind of Closure    | Fixed buttons            |
| Length             | Long                     |
| Model              | Woman                    |
| Number of Buttons  | Five                     |
| Number of Pockets  | Three                    |
| Product Line       | Positano                 |
| Product category   | Gowns                    |
| Season             | All season               |
| Secondary Color    | White                    |
| Type of Neck       | Classic                  |
| Type of Sleeves    | Long                     |