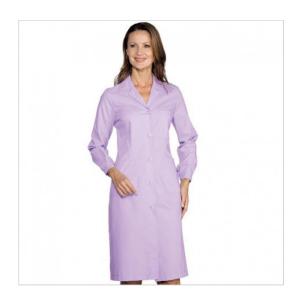

## **SCHEDA PRODOTTO**

Gown Lilac ISACCO 009027

Riferimento: ISA009027

| Areas of Use       | Food Industry            |
|--------------------|--------------------------|
|                    | HEALTHCARE               |
|                    | Hotel Industry           |
|                    | Beauty                   |
| Back-belt          | Fix                      |
| Color              | Colorful                 |
|                    | Lilac                    |
| Composition Fabric | 65% Polyester 35% Cotton |
| Cuffs              | with Button              |
| Design             | Monochrome               |
| Fabric weight      | 125 gr/mq                |
| Kind of Closure    | Fixed buttons            |
| Length             | Long                     |
| Model              | Woman                    |
| Number of Buttons  | Five                     |
| Number of Pockets  | Three                    |
| Product Line       | Classic Gowns            |
| Product category   | Gowns                    |
| Season             | All season               |
| Type of Neck       | Classic                  |
| Type of Sleeves    | Long                     |