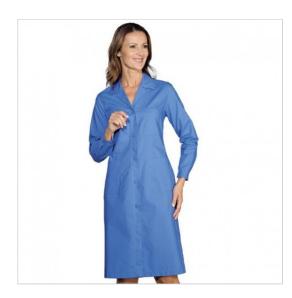

## **SCHEDA PRODOTTO**

Gown Sugar Paper ISACCO 009005

Riferimento: ISA009005

| Areas of Use       | Food Industry            |
|--------------------|--------------------------|
|                    | HEALTHCARE               |
|                    | Hotel Industry           |
|                    | Beauty                   |
| Back-belt          | Fix                      |
| Color              | Colorful                 |
|                    | Sugar Paper              |
| Composition Fabric | 65% Polyester 35% Cotton |
| Cuffs              | with Button              |
| Design             | Monochrome               |
| Fabric weight      | 125 gr/mq                |
| Kind of Closure    | Fixed buttons            |
| Length             | Long                     |
| Model              | Woman                    |
| Number of Buttons  | Five                     |
| Number of Pockets  | Three                    |
| Product Line       | Classic Gowns            |
| Product category   | Gowns                    |
| Season             | All season               |
| Type of Neck       | Classic                  |
| Type of Sleeves    | Long                     |