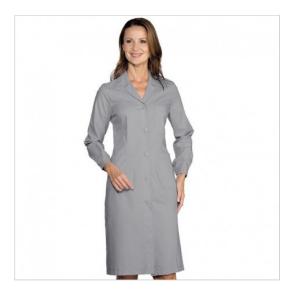

## **SCHEDA PRODOTTO**

Gown Grey ISACCO 009012

Riferimento: ISA009012

| Areas of Use       | Food Industry            |
|--------------------|--------------------------|
|                    | HEALTHCARE               |
|                    | Hotel Industry           |
|                    | Beauty                   |
| Back-belt          | Fix                      |
| Color              | Colorful                 |
|                    | Grey                     |
| Composition Fabric | 65% Polyester 35% Cotton |
| Cuffs              | with Button              |
| Design             | Monochrome               |
| Fabric weight      | 125 gr/mq                |
| Kind of Closure    | Fixed buttons            |
| Length             | Long                     |
| Model              | Woman                    |
| Number of Buttons  | Five                     |
| Number of Pockets  | Three                    |
| Product Line       | Classic Gowns            |
| Product category   | Gowns                    |
| Season             | All season               |
| Type of Neck       | Classic                  |
| Type of Sleeves    | Long                     |