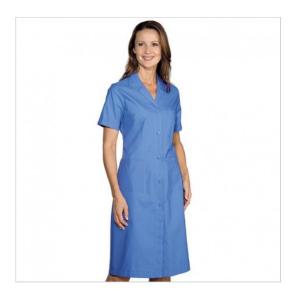

## **SCHEDA PRODOTTO**

Gown Sugar Papershort sleevelSACCO 009005M

Riferimento: ISA009005M

| Areas of Use       | Food Industry            |
|--------------------|--------------------------|
|                    | HEALTHCARE               |
|                    | Hotel Industry           |
|                    | Beauty                   |
| Back-belt          | Fix                      |
| Color              | Colorful                 |
|                    | Sugar Paper              |
| Composition Fabric | 65% Polyester 35% Cotton |
| Design             | Monochrome               |
| Fabric weight      | 125 gr/mq                |
| Kind of Closure    | Fixed buttons            |
| Length             | Long                     |
| Model              | Woman                    |
| Number of Buttons  | Five                     |
| Number of Pockets  | Three                    |
| Product Line       | Classic Gowns            |
| Product category   | Gowns                    |
| Season             | Summer                   |
| Type of Neck       | Classic                  |
| Type of Sleeves    | Short                    |