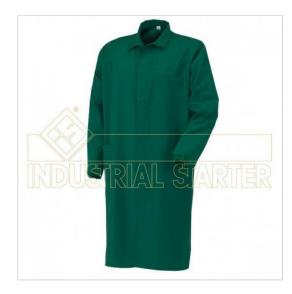

## **SCHEDA PRODOTTO**

Gown tc Green

Riferimento: IND08100/VE

| Areas of Use                            | INDUSTRY                 |
|-----------------------------------------|--------------------------|
| Back-belt                               | Fix                      |
| Color                                   | Green                    |
|                                         | Colorful                 |
| Composition Fabric                      | 65% Polyester 35% Cotton |
| Cuffs                                   | with Elastic             |
| Delivery time                           | Immediate                |
| Design                                  | Monochrome               |
| Fabric weight                           | 155 gr/mq                |
| Length                                  | Long                     |
| Model                                   | Man                      |
| Number of Pockets                       | Three                    |
| Product Line                            | Classic Gowns            |
| Product category                        | Gowns                    |
| Protection                              | Minimal Risk             |
| Season                                  | All season               |
| Type of Neck                            | Classic                  |
| Type of Sleeves                         | Long                     |
| category of personal protective equipme | 1st Cat.                 |
| reference law                           | EN 340                   |
|                                         |                          |