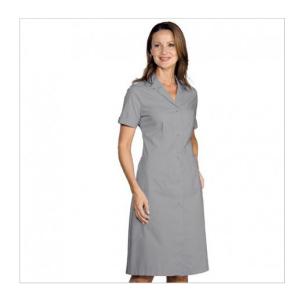

## **SCHEDA PRODOTTO**

Gown Greyshort sleevelSACCO 009012M

Riferimento: ISA009012M

| Areas of Use       | Food Industry            |
|--------------------|--------------------------|
|                    | HEALTHCARE               |
|                    | Hotel Industry           |
|                    | Beauty                   |
| Back-belt          | Fix                      |
| Color              | Colorful                 |
|                    | Grey                     |
| Composition Fabric | 65% Polyester 35% Cotton |
| Design             | Monochrome               |
| Fabric weight      | 125 gr/mq                |
| Kind of Closure    | Fixed buttons            |
| Length             | Long                     |
| Model              | Woman                    |
| Number of Buttons  | Five                     |
| Number of Pockets  | Three                    |
| Product Line       | Classic Gowns            |
| Product category   | Gowns                    |
| Season             | Summer                   |
| Type of Neck       | Classic                  |
| Type of Sleeves    | Short                    |