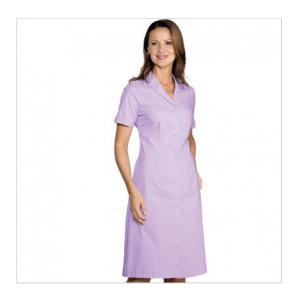

## **SCHEDA PRODOTTO**

Gown Lilacshort sleevelSACCO 009027M

Riferimento: ISA009027M

| Areas of Use       | Food Industry            |
|--------------------|--------------------------|
|                    | HEALTHCARE               |
|                    | Hotel Industry           |
|                    | Beauty                   |
| Back-belt          | Fix                      |
| Color              | Colorful                 |
|                    | Lilac                    |
| Composition Fabric | 65% Polyester 35% Cotton |
| Design             | Monochrome               |
| Fabric weight      | 125 gr/mq                |
| Kind of Closure    | Fixed buttons            |
| Length             | Long                     |
| Model              | Woman                    |
| Number of Buttons  | Five                     |
| Number of Pockets  | Three                    |
| Product Line       | Classic Gowns            |
| Product category   | Gowns                    |
| Season             | Summer                   |
| Type of Neck       | Classic                  |
| Type of Sleeves    | Short                    |