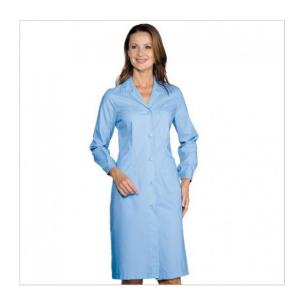

## **SCHEDA PRODOTTO**

Gown Azure ISACCO 009010

Riferimento: ISA009010

| Areas of Use       | Hotel Industry           |
|--------------------|--------------------------|
|                    | Beauty                   |
|                    | Food Industry            |
|                    | HEALTHCARE               |
| Back-belt          | Fix                      |
| Color              | Light Blue               |
|                    | Azure                    |
|                    | Colorful                 |
| Composition Fabric | 65% Polyester 35% Cotton |
| Cuffs              | with Button              |
| Design             | Monochrome               |
| Fabric weight      | 125 gr/mq                |
| Kind of Closure    | Fixed buttons            |
| Length             | Long                     |
| Model              | Woman                    |
| Number of Buttons  | Five                     |
| Number of Pockets  | Three                    |
| Product Line       | Classic Gowns            |
| Product category   | Gowns                    |
| Season             | All season               |
| Type of Neck       | Classic                  |
| Type of Sleeves    | Long                     |