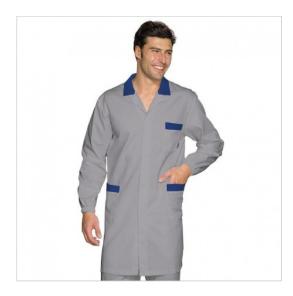

## **SCHEDA PRODOTTO**

Gown toronto Grey ISACCO 061312

Riferimento: ISA061312

| Areas of Use       | Food Industry            |
|--------------------|--------------------------|
|                    | Beauty                   |
|                    | INDUSTRY                 |
|                    | HEALTHCARE               |
| Color              | Colorful                 |
|                    | Grey                     |
| Composition Fabric | 65% Polyester 35% Cotton |
| Cuffs              | with Elastic             |
| Design             | Monochrome               |
| Fabric weight      | 125 gr/mq                |
| Kind of Closure    | Snaps                    |
| Length             | Long                     |
| Model              | Man                      |
| Number of Buttons  | Four                     |
| Number of Pockets  | Three                    |
| Product Line       | Toronto                  |
| Product category   | Gowns                    |
| Season             | All season               |
| Secondary Color    | Electric blue            |
| Type of Neck       | Classic                  |
| Type of Sleeves    | Long                     |