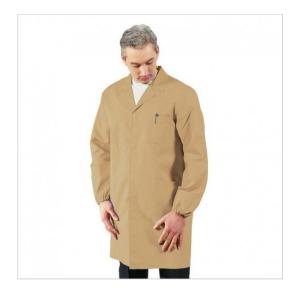

## **SCHEDA PRODOTTO**

Gown Light Brown ISACCO 061015

Riferimento: ISA061015

| Areas of Use       | INDUSTRY                 |
|--------------------|--------------------------|
|                    | HEALTHCARE               |
|                    | Food Industry            |
|                    | Beauty                   |
| Color              | Colorful                 |
|                    | Light Brown              |
| Composition Fabric | 65% Polyester 35% Cotton |
| Cuffs              | with Elastic             |
| Design             | Monochrome               |
| Fabric weight      | 195 gr/mq                |
| Kind of Closure    | Snaps                    |
| Length             | Long                     |
| Model              | Man                      |
| Number of Buttons  | Four                     |
| Number of Pockets  | Three                    |
| Product Line       | Classic Gowns            |
| Product category   | Gowns                    |
| Season             | All season               |
| Type of Neck       | Classic                  |
| Type of Sleeves    | Long                     |