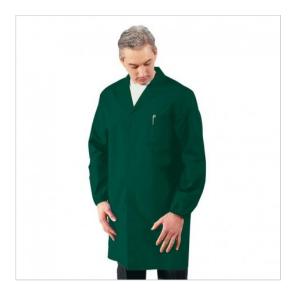

## **SCHEDA PRODOTTO**

Gown Green Dark ISACCO 061007

Riferimento: ISA061007

| A                  | INDUOTRY                 |
|--------------------|--------------------------|
| Areas of Use       | INDUSTRY                 |
|                    | HEALTHCARE               |
|                    | Food Industry            |
|                    | Beauty                   |
| Color              | Colorful                 |
|                    | Dark Green               |
| Composition Fabric | 65% Polyester 35% Cotton |
| Cuffs              | with Elastic             |
| Design             | Monochrome               |
| Fabric weight      | 195 gr/mq                |
| Kind of Closure    | Snaps                    |
| Length             | Long                     |
| Model              | Man                      |
| Number of Buttons  | Four                     |
| Number of Pockets  | Three                    |
| Product Line       | Classic Gowns            |
| Product category   | Gowns                    |
| Season             | All season               |
| Type of Neck       | Classic                  |
| Type of Sleeves    | Long                     |
|                    |                          |