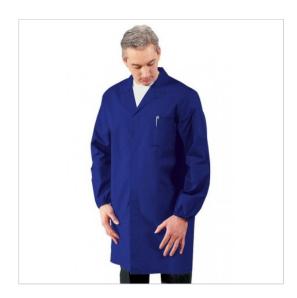

## **SCHEDA PRODOTTO**

Gown Electric blue ISACCO 061006

Riferimento: ISA061006

| Areas of Use       | INDUSTRY                 |
|--------------------|--------------------------|
|                    | HEALTHCARE               |
|                    | Food Industry            |
|                    | Beauty                   |
| Color              | Colorful                 |
|                    | Electric blue            |
| Composition Fabric | 65% Polyester 35% Cotton |
| Cuffs              | with Elastic             |
| Design             | Monochrome               |
| Fabric weight      | 195 gr/mq                |
| Kind of Closure    | Snaps                    |
| Length             | Long                     |
| Model              | Man                      |
| Number of Buttons  | Four                     |
| Number of Pockets  | Three                    |
| Product Line       | Classic Gowns            |
| Product category   | Gowns                    |
| Season             | All season               |
| Type of Neck       | Classic                  |
| Type of Sleeves    | Long                     |
|                    |                          |