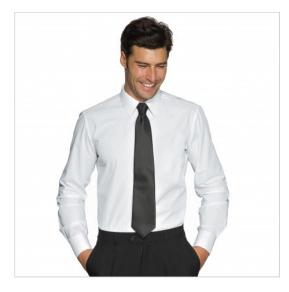

## **SCHEDA PRODOTTO**

Shirt cartagena slim strech White ISACCO 061620

Riferimento: ISA061620

| Areas of Use       | Hotel Industry        |
|--------------------|-----------------------|
|                    | CATERING              |
| Color              | White                 |
| Composition Fabric | 97% Cotton 3% Spandex |
| Cuffs              | with Button           |
| Design             | Monochrome            |
| Fabric Type        | Stretch               |
| Fabric weight      | 136 gr/mq             |
| Kind of Closure    | Fixed buttons         |
| Kind of fit        | Slim                  |
| Model              | Man                   |
| Number of Buttons  | Seven                 |
| Number of Pockets  | without Pockets       |
| Product Line       |                       |
| Product category   | Shirts                |
| Season             | All season            |
| Type of Neck       | Classic               |
| Type of Sleeves    | Long                  |