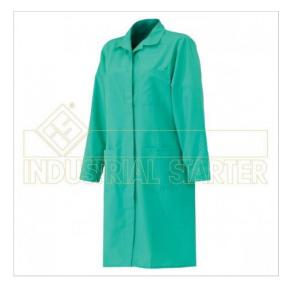

## SCHEDA PRODOTTO

Gown tc sea ??green 022

Riferimento: IND08105/VM

| Areas of Use                            | INDUSTRY                 |
|-----------------------------------------|--------------------------|
| Back-belt                               |                          |
|                                         | Fix                      |
| Color                                   | Green                    |
|                                         | Colorful                 |
| Composition Fabric                      | 65% Polyester 35% Cotton |
| Cuffs                                   | with Elastic             |
| Delivery time                           | Immediate                |
| Design                                  | Monochrome               |
| Fabric weight                           | 155 gr/mq                |
| Length                                  | Long                     |
| Model                                   | Woman                    |
| Number of Pockets                       | Three                    |
| Product Line                            | Classic Gowns            |
| Product category                        | Gowns                    |
| Protection                              | Minimal Risk             |
| Season                                  | All season               |
| Type of Neck                            | Classic                  |
| Type of Sleeves                         | Long                     |
| category of personal protective equipme | 1st Cat.                 |
| reference law                           | EN 340                   |