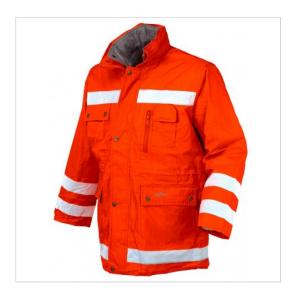

## **SCHEDA PRODOTTO**

Big Jacket parka super fluo triple use

Riferimento: 0319110

| Areas of Use                            | Construction industry |
|-----------------------------------------|-----------------------|
| Color                                   | Colorful              |
| Composition Fabric                      | Pvc/Polyester         |
| Cuffs                                   | Open                  |
| Delivery time                           | Immediate             |
| Design                                  | Monochrome            |
| Detachable interior                     | Yes                   |
| Model                                   | Man                   |
| Number of Pockets                       | Five                  |
| Product category                        | Big Jackets           |
| Protection                              | Minimal Risk          |
| Season                                  | All season            |
| Type of Sleeves                         | Long                  |
| Waterproof                              | Yes                   |
| category of personal protective equipme | 1st Cat.              |
| reference law                           | EN 340                |