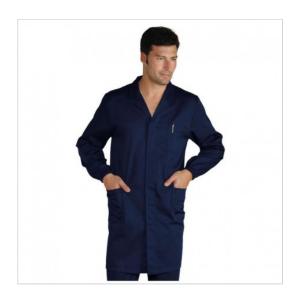

## **SCHEDA PRODOTTO**

Gown Blue ISACCO 061022

Riferimento: ISA061022

| Areas of Use       | INDUSTRY                 |
|--------------------|--------------------------|
| Areas of Use       |                          |
|                    | HEALTHCARE               |
|                    | Food Industry            |
|                    | Beauty                   |
| Color              | Colorful                 |
|                    | Blue                     |
| Composition Fabric | 65% Polyester 35% Cotton |
| Cuffs              | with Elastic             |
| Design             | Monochrome               |
| Fabric weight      | 195 gr/mq                |
| Kind of Closure    | Snaps                    |
| Length             | Long                     |
| Model              | Man                      |
| Number of Buttons  | Four                     |
| Number of Pockets  | Three                    |
| Product Line       | Classic Gowns            |
| Product category   | Gowns                    |
| Season             | All season               |
| Type of Neck       | Classic                  |
| Type of Sleeves    | Long                     |
|                    |                          |