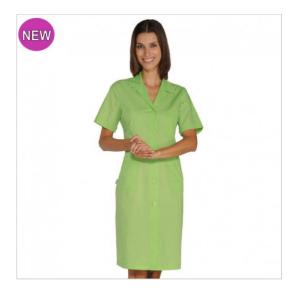

## SCHEDA PRODOTTO

Gown short sleeveApple ISACCO 009026M

Riferimento: ISA009026M

| Areas of Use       | Food Industry            |
|--------------------|--------------------------|
|                    | HEALTHCARE               |
|                    | Hotel Industry           |
|                    | Beauty                   |
| Back-belt          | Fix                      |
| Color              | Colorful                 |
|                    | Apple Green              |
| Composition Fabric | 65% Polyester 35% Cotton |
| Design             | Monochrome               |
| Fabric weight      | 115 gr/mq                |
| Kind of Closure    | Fixed buttons            |
| Length             | Long                     |
| Model              | Woman                    |
| Number of Buttons  | Five                     |
| Number of Pockets  | Three                    |
| Product Line       | Classic Gowns            |
| Product category   | Gowns                    |
| Season             | Summer                   |
| Type of Neck       | Classic                  |
| Type of Sleeves    | Short                    |