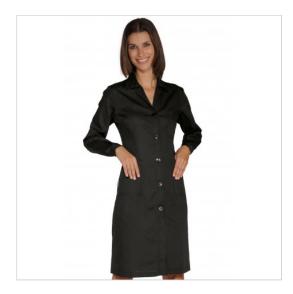

## **SCHEDA PRODOTTO**

Gown Black ISACCO 009001

Riferimento: ISA009001

| Areas of Use       | Beauty                   |
|--------------------|--------------------------|
|                    | Food Industry            |
|                    | HEALTHCARE               |
|                    | Hotel Industry           |
| Back-belt          | Fix                      |
| Color              | Black                    |
| Composition Fabric | 65% Polyester 35% Cotton |
| Cuffs              | with Button              |
| Design             | Monochrome               |
| Fabric weight      | 125 gr/mq                |
| Kind of Closure    | Fixed buttons            |
| Length             | Long                     |
| Model              | Woman                    |
| Number of Buttons  | Five                     |
| Number of Pockets  | Three                    |
| Product Line       | Classic Gowns            |
| Product category   | Gowns                    |
| Season             | All season               |
| Type of Neck       | Classic                  |
| Type of Sleeves    | Long                     |