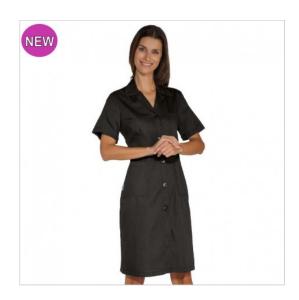

## **SCHEDA PRODOTTO**

Gown short sleeveBlack ISACCO 009001M

Riferimento: ISA009001M

| Areas of Use       | Beauty                   |
|--------------------|--------------------------|
|                    | Food Industry            |
|                    | HEALTHCARE               |
|                    | Hotel Industry           |
| Back-belt          | Fix                      |
| Color              | Black                    |
| Composition Fabric | 65% Polyester 35% Cotton |
| Design             | Monochrome               |
| Fabric weight      | 125 gr/mq                |
| Kind of Closure    | Fixed buttons            |
| Length             | Long                     |
| Model              | Woman                    |
| Number of Buttons  | Five                     |
| Number of Pockets  | Three                    |
| Product Line       | Classic Gowns            |
| Product category   | Gowns                    |
| Season             | Summer                   |
| Type of Neck       | Classic                  |
| Type of Sleeves    | Short                    |