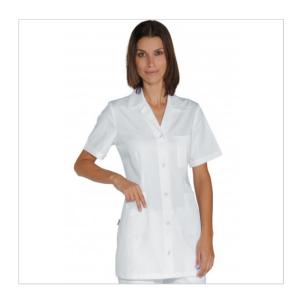

## **SCHEDA PRODOTTO**

Tunic marbellashort sleevebott. by pressure antacid sulfuric White ISACCO 031520M

Riferimento: ISA031520M

| Areas of Use       | Beauty                   |
|--------------------|--------------------------|
|                    | HEALTHCARE               |
| Color              | White                    |
| Composition Fabric | 65% Polyester 35% Cotton |
| Design             | Monochrome               |
| Fabric Type        | Antacid                  |
| Fabric weight      | 195 gr/mq                |
| Kind of Closure    | Snaps                    |
| Length             | Short                    |
| Model              | Woman                    |
| Number of Buttons  | Five                     |
| Number of Pockets  | Three                    |
| Product Line       | Marbella                 |
| Product category   | Short coats              |
| Season             | Summer                   |
| Type of Neck       | Classic                  |
| Type of Sleeves    | Short                    |