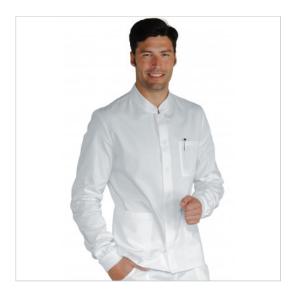

## **SCHEDA PRODOTTO**

Tunic CORFÙ White Knitted wrist 65% POLYESTER 35% Cotton ISACCO 055010P

Riferimento: ISA055010P

| Areas of Use       | Beauty                   |
|--------------------|--------------------------|
|                    | HEALTHCARE               |
|                    | Food Industry            |
| Color              | White                    |
| Composition Fabric | 65% Polyester 35% Cotton |
| Cuffs              | Knitted cuffs            |
| Design             | Monochrome               |
| Fabric weight      | 195 gr/mq                |
| Kind of Closure    | Snaps                    |
| Length             | Short                    |
| Model              | Man                      |
| Number of Buttons  | Five                     |
| Number of Pockets  | Three                    |
| Product Line       | Corfu                    |
| Product category   | Short coats              |
| Season             | All season               |
| Type of Neck       | Mandarin                 |
| Type of Sleeves    | Long                     |