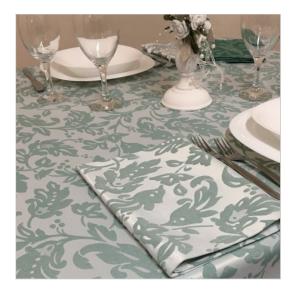

## SCHEDA PRODOTTO

Tablecloths Amalfi Emerald bicolor

Riferimento: AMALFI BIC. VERDE

| Allowed Program of Drying       | Reduced temperature                          |
|---------------------------------|----------------------------------------------|
| Bleaching                       | admitted to cold chlorine in dilute solution |
| Color                           | Green                                        |
| Colouration Indanthrene IDH     | Yes                                          |
| Composition Fabric              | Cotton 46% Polyester 54%                     |
| Delivery time                   | Stocks end of series                         |
| Design                          | Damasked                                     |
| Dry Cleaning                    | Admitted                                     |
| Drying                          | Rotating drum admitted                       |
| Fabric weight                   | 255 gr/mq                                    |
| Hem                             | Linear Pattern                               |
| Manufactoring                   | Hem cm 1,6 with overlapping corners          |
| Maximum temperature for ironing | 150 degree centigrade                        |
| Maximum temperature for washing | Max 80 degree centigrade                     |
| Product category                | Tablecloths – Various Sizes                  |
| Recommended use                 | Catering – Banqueting – Industrial laundry   |
| Shrinkage after washing         | Texture 3% - weft 6%                         |
| Size (Cm.)                      | 150x150 customizable                         |
| Style                           | Classic                                      |
| Tablecloth series               | Amalfi                                       |
| recommended washing temperature | Max 60 degree centigrade                     |
| woven armor                     | Jaquard twill diagonal                       |