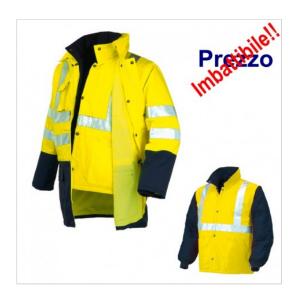

## **SCHEDA PRODOTTO**

Big Jacket high visibilitybicolor triple use

Riferimento: IND04631N

| Areas of Use                            | Construction industry       |
|-----------------------------------------|-----------------------------|
| Breathable                              | Yes                         |
| Class                                   | 3                           |
| Color                                   | Colorful                    |
| Composition Fabric                      | Polyester/Nylon             |
| Cuffs                                   | Knitted cuffs               |
| Delivery time                           | Immediate                   |
| Detachable interior                     | Yes                         |
| Inner lining                            | Whole                       |
| Level of breathability                  | 3                           |
| Model                                   | Man                         |
| Number of Pockets                       | Three                       |
| Product category                        | Big Jackets                 |
| Promotion                               | Unbeatable price            |
| Protection                              | High visibility, waterproof |
| Reflective Material Class               | 2                           |
| Reflective bands                        | 3M                          |
| Season                                  | All season                  |
| Teflon treatment                        | Yes                         |
| Type of Sleeves                         | Long                        |
| Type of lining                          | Mesh lining                 |
| Water resistance level                  | 3                           |
| Waterproof                              | Yes                         |
| category of personal protective equipme | 2nd Cat.                    |
| reference law                           | EN 471 + EN 343             |