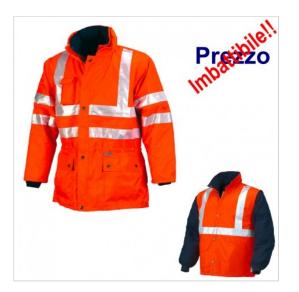

## SCHEDA PRODOTTO

Big Jacket high visibilitytriple use

Riferimento: 0319060

| Areas of Use                            | Construction industry       |
|-----------------------------------------|-----------------------------|
| Breathable                              | Yes                         |
| Class                                   | 3                           |
| Color                                   | Colorful                    |
| Composition Fabric                      | 100% Polyester              |
| Cuffs                                   | Knitted cuffs               |
| Delivery time                           | Immediate                   |
| Design                                  | Monochrome                  |
| Detachable interior                     | Yes                         |
| Inner lining                            | Whole                       |
| Level of breathability                  | 3                           |
| Model                                   | Man                         |
| Number of Pockets                       | Three                       |
| Product category                        | Big Jackets                 |
| Promotion                               | Unbeatable price            |
| Protection                              | High visibility, waterproof |
| Reflective Material Class               | 2                           |
| Reflective bands                        | 3M                          |
| Season                                  | All season                  |
| Type of Sleeves                         | Long                        |
| Type of lining                          | Mesh lining                 |
| Water resistance level                  | 3                           |
| Waterproof                              | Yes                         |
| category of personal protective equipme | 2nd Cat.                    |
| reference law                           | EN 471 + EN 343             |
|                                         |                             |