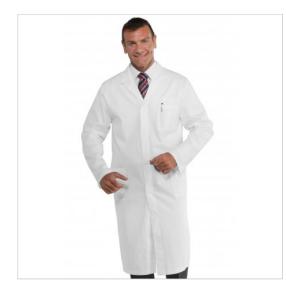

## SCHEDA PRODOTTO

Gown pol/cot White ISACCO 060110

Riferimento: ISA060110

| Areas of Use       | Food Industry            |
|--------------------|--------------------------|
|                    | Beauty                   |
|                    | Food & Beverage          |
|                    | HEALTHCARE               |
|                    | Hotel Industry           |
| Back-belt          | with Button              |
| Color              | White                    |
| Composition Fabric | 65% Polyester 35% Cotton |
| Cuffs              | Open                     |
| Design             | Monochrome               |
| Fabric weight      | 150 gr/mq                |
| Kind of Closure    | Fixed buttons            |
| Length             | Long                     |
| Model              | Man                      |
| Number of Buttons  | Four                     |
| Number of Pockets  | Three                    |
| Product Line       | Classic Gowns            |
| Product category   | Gowns                    |
| Season             | All season               |
| Type of Neck       | Classic                  |
| Type of Sleeves    | Long                     |